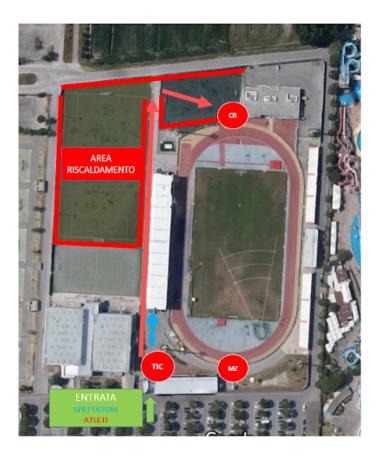

## **PRE-MEETING REGULATIONS**

- A. The track is 6 lanes and allows athletes to use shoes with spikes no longer than 6 mm. Furthermore, the footwear will be sample checked in reference to the RT5 Standard of the International Technical Regulations.
- B. In the Pre-Meeting, confirmation of registrations must be done online, through the FIDAL site, by
  6.00 pm on Friday 12 July 2024. Unconfirmed registrations will be considered null and void.
- C. The bibs for the races must be collected within 2 hours before the start of the same, by a Club Manager, at the Technical Information Center (**TIC**).
- D. To access the Warm-up Area, the athletes must follow the instructions indicated by the officers. In this area, access to companions will be prohibited.
- E. For the **Pre-Meeting** (Youth categories and Master) the athletes must, without further call, make themselves available to the Judges at the **Call Room** (CR) 10 minutes before entering the field (**Entry To The Field**) which will take place within the following times:
  10 minutes before the start for LANE RACES;

# INTERNATIONAL MEETING REGULATIONS

G. For the **International Meeting** the athletes must, without further call, make themselves available to the Judges at the **Call Room** (CR) **10** minutes before entering the field (**Entry To The Field**) which will take place within the following times:

TIC: Technical Information Center WARM-UP AREA: Warm-up field CR: Call Room MZ: Mixed Zone (Runway Exit area)

ORGANIZATIONAL HEADQUARTERS

| GARE M                 | ASCHILI                      | Orario Gara | GARE FI                       | EMMINILI                        |
|------------------------|------------------------------|-------------|-------------------------------|---------------------------------|
| CONCORSI               | CORSE                        |             | CORSE                         | CONCORSI                        |
| Salto con l'Asta Al/Cl | 80m Cadetti serie 1          | 16.00       |                               | Salto con l'Asta<br>AE/CE       |
|                        | 80m Cadetti serie 2          | 16.03       |                               |                                 |
|                        | 80m Cadetti serie 3          | 16.06       |                               |                                 |
|                        | 80m Cadetti serie 4          | 16.09       |                               |                                 |
|                        |                              | 16.12       | 80m Cadette serie 1           |                                 |
| Vortex Ragazzi         |                              | 16.15       | 80m Cadette serie 2           |                                 |
|                        |                              | 16.18       | 80m Cadette serie 3           |                                 |
|                        |                              | 16.21       | 80m Cadette serie 4           |                                 |
|                        |                              | 16.24       | 80m Cadette serie 5           |                                 |
|                        |                              | 16.27       | 80m Cadette serie 6           |                                 |
| Salto in Lungo Al/Cl   | 100m Allievi                 | 16.30       |                               | Salto in Alto AE/CE             |
|                        |                              | 16.33       | 100m Allieve                  |                                 |
|                        | 100m<br>Junior/Pro/Senior    | 16.36       |                               |                                 |
|                        |                              | 16.39       | 100m<br>Junior/Pro/Senior     |                                 |
|                        | 500m<br>All/Jun/Pro/Senior   | 16.43       |                               |                                 |
|                        |                              | 16.47       | 500m<br>All/Junior/Pro/Senior |                                 |
|                        | 800m Master                  | 16.51       |                               |                                 |
|                        |                              | 16.56       | 800m Master                   |                                 |
|                        | 100m Master serie 1          | 17.01       |                               |                                 |
|                        | 100m Master serie 2          | 17.04       |                               |                                 |
|                        |                              | 17.07       | 100m Master serie 1           |                                 |
|                        | 1000m Cadetti                | 17.10       |                               |                                 |
| Vortex Esordienti 10   |                              | 17.15       | 1000m Cadette                 |                                 |
|                        | 60m Ragazzi serie 1          | 17.21       |                               |                                 |
|                        | 60m Ragazzi serie 2          | 17.24       |                               |                                 |
|                        | 60m Ragazzi serie 3          | 17.27       |                               |                                 |
|                        | 60m Ragazzi serie 4          | 17.30       |                               | Salto in Lungo<br>Esordienti 10 |
|                        |                              | 17.34       | 60m Ragazze serie 1           |                                 |
|                        |                              | 17.37       | 60m Ragazze serie 2           |                                 |
|                        |                              | 17.40       | 60m Ragazze serie 3           | Salto in Alto Ragazze           |
|                        |                              | 17.43       | 60m Ragazze serie 4           |                                 |
|                        |                              | 17.46       | 60m Ragazze serie 5           |                                 |
|                        |                              | 17.49       | 60m Ragazze serie 6           |                                 |
|                        | 50m Esordienti 10<br>serie 1 | 17.52       |                               |                                 |